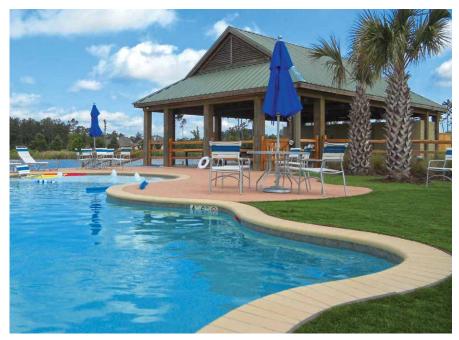

Amenifics

- Gated Community
- Upgraded, Landscaped Entrance
- Golf Cart Friendly Community
- 20+ Acres of Lakes
- 375 Acres of Nature Preserves
- Up to 200 Acres of Parks and Greenspaces
- 3.5 Miles of Concrete Running, Walking and Biking Trails with Benches
- Rustic Hiking Trails
- Rod & Paddle Club
- Fishing Pier
- Non-motorized Boating
- Two Community Swimming Pools
- Outdoor Fire Pit at Sunset Point
- Children's Playground
- Picnic Area with Colorful Wind Sails
- Camping Area
- Two Open-air Pavilions for Parties, Events and Gatherings
- 9 Hole Disk Golf Course
- Boat and/or RV Storage
- Minutes from I-12 Shopping and Medical Corridor
- Madisonville, Louisiana School District
- Mandeville High School
- Advanced Fiber Optics from Charter Communications and AT&T