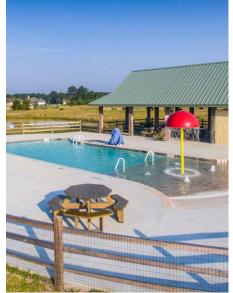

Amenifics

- Gated Community
- Upgraded, Landscaped Entrance
- Golf Cart Friendly Community
- 20+ Acres of Lakes
- 375 Acres of Nature Preserves
- Up to 200 Acres of Parks and Greenspaces
- 3.5 Miles of Concrete Running, Walking and Biking Trails with Benches
- Rustic Hiking Trails
- Rod & Paddle Club
- Fishing Pier
- Non-motorized Boating
- Two Community Swimming Pools
- Outdoor Fire Pit at Sunset Point
- Children's Playground
- Picnic Area with Colorful Wind Sails
- Camping Area
- Two Open-air Pavilions for Parties, Events and Gatherings
- 9 Hole Disk Golf Course
- Boat and/or RV Storage
- Minutes from I-12 Shopping and Medical Corridor
- Madisonville, Louisiana School District
- Mandeville High School
- Advanced Fiber Optics from Charter Communications and AT&T