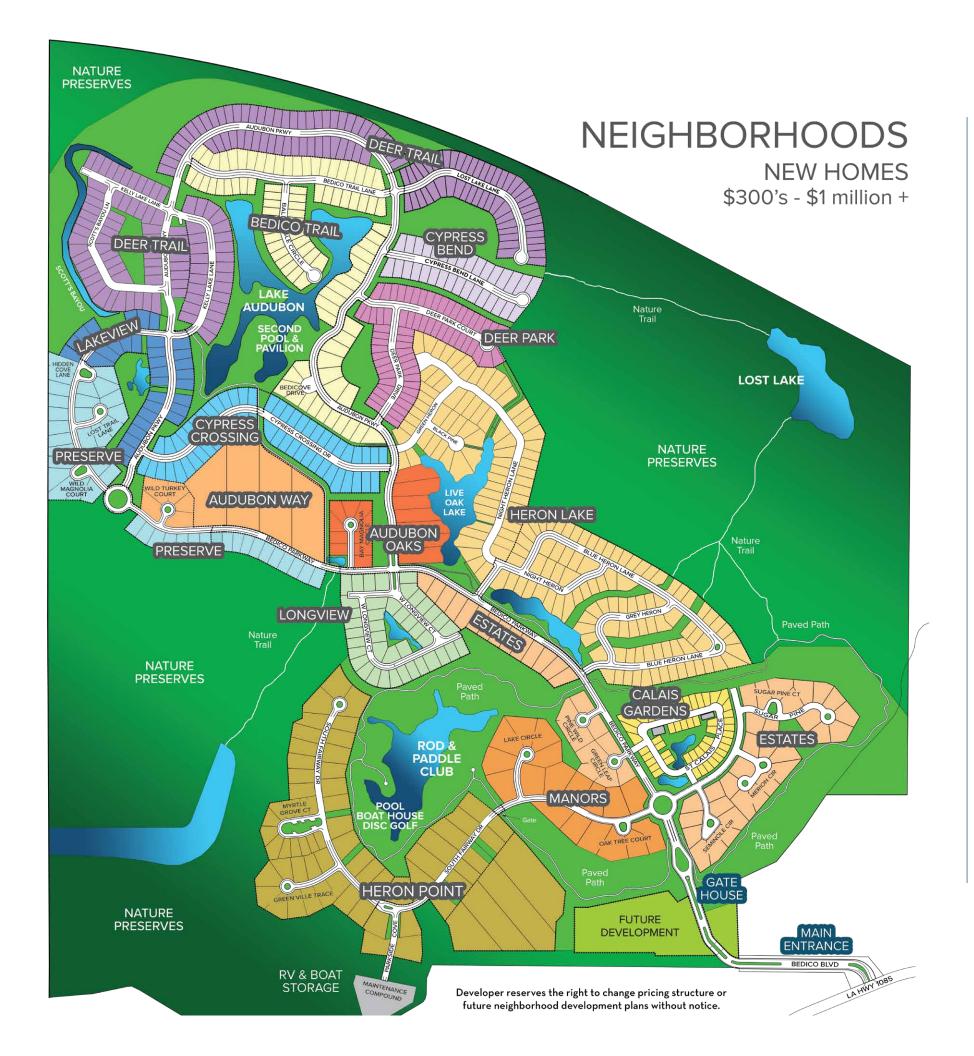

Amenifics

- Gated Community
- Upgraded, Landscaped Entrance
- Golf Cart Friendly Community
- 20+ Acres of Lakes
- 375 Acres of Nature Preserves
- Up to 200 Acres of Parks and Greenspaces
- 3.5 Miles of Concrete Running, Walking and Biking Trails with Benches
- Rustic Hiking Trails
- Rod & Paddle Club
- Fishing Pier
- Non-motorized Boating
- Two Community Swimming Pools
- Outdoor Fire Pit at Sunset Point
- Children's Playground
- Picnic Area with Colorful Wind Sails
- Camping Area
- Two Open-air Pavilions for Parties, Events and Gatherings
- 9 Hole Disk Golf Course
- Boat and/or RV Storage
- Minutes from I-12 Shopping and Medical Corridor
- Madisonville, Louisiana School District
- Mandeville High School
- Advanced Fiber Optics from Charter Communications and AT&T