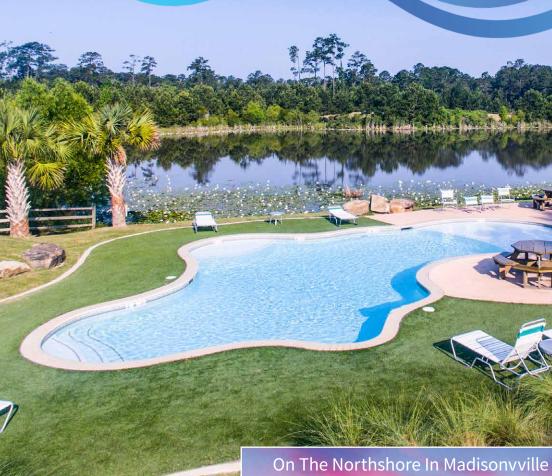

Amenifics

- Gated Community
- Upgraded, Landscaped Entrance
- Golf Cart Friendly Community
- 20+ Acres of Lakes
- 375 Acres of Nature Preserves
- Up to 200 Acres of Parks and Greenspaces
- 3.5 Miles of Concrete Running, Walking and Biking Trails with Benches
- Rustic Hiking Trails
- Rod & Paddle Club
- Fishing Pier
- Non-motorized Boating
- Two Community Swimming Pools
- Outdoor Fire Pit at Sunset Point
- Children's Playground
- Picnic Area with Colorful Wind Sails
- Camping Area
- Two Open-air Pavilions for Parties, Events and Gatherings
- 9 Hole Disk Golf Course
- Boat and/or RV Storage
- Minutes from I-12 Shopping and Medical Corridor
- Madisonville, Louisiana School District
- Mandeville High School
- Advanced Fiber Optics from Charter Communications and AT&T